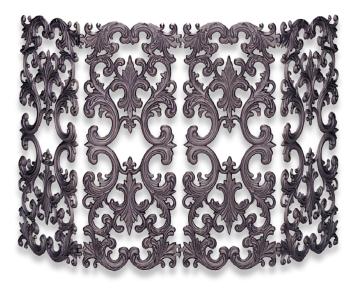

# Graphite Finish

| S-1981 | <b>NEW!</b> 3 Fold Graphhite Screen with Decorative Scrollwork 31" High x 49.25" Wide (45.8 lbs.) | F-1983 | NEW! 5 Piece Graphite Finish Fireset with<br>Leaves<br>31" High (11.5 lbs.)         |
|--------|---------------------------------------------------------------------------------------------------|--------|-------------------------------------------------------------------------------------|
| S-1985 | NEW! 3 Fold Arch Top Graphite Screen<br>31" High x 49" Wide (45 lbs.)                             | W-1987 | NEW! Graphite Finiish Log Holder with<br>Leaves<br>15.5" High x 14" Wide (9.9 lbs.) |
| F-1980 | <b>NEW!</b> 5 Piece Graphite Finish Fireset 30" High (11.8 lbs.)                                  | W-1991 | NEW! Graphite Finish Log Holder with Scrollwork 17.5" High x 13" Wide (11.8 lbs.)   |